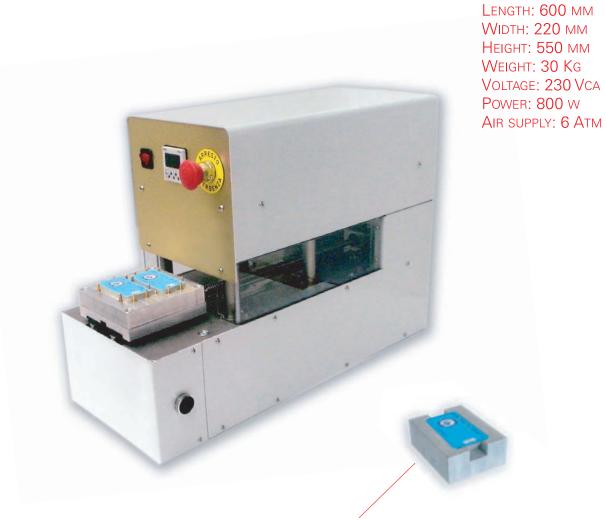

# TP2 - SEMI AUTOMATIC THERMOPRESS FOR CERTICARD®

ALUMINIUM BLOCK FOR CERTICARD® PRE-ASSEMBLING OPERATIONS