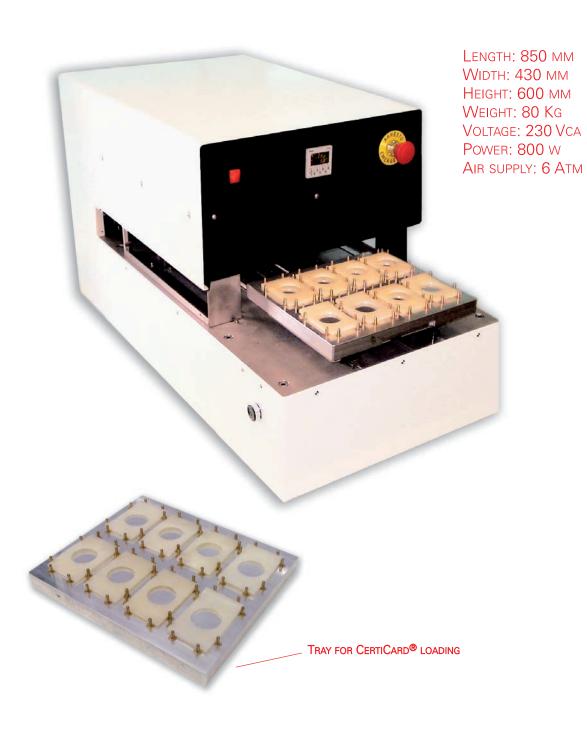

# TP1 - MANUAL THERMOPRESS FOR ONE SINGLE CERTICARD®



# TP2 - SEMI AUTOMATIC THERMOPRESS FOR CERTICARD®



ALUMINIUM BLOCK FOR CERTICARD® PRE-ASSEMBLING OPERATIONS

## TP3 - Semi Automatic Thermopress for 8 CertiCard®



### APS - MULTIFORMAT INDUSTRIAL PACKAGING SYSTEM

DIMENSIONS: 6,5x5 M

HEIGHT: 2,2 M

INPUT VOLTAGE: 400 V AC 3P+N+G 50 Hz

Power: 12 kW

COMPRESSED AIR: 6-8 BAR

AIR CONSUMPTION: 700 NL/ MIN

OPERATIVE TEMPERATURE: 10°C - 35°C RELATIVE HUMIDITY: 20%-70% DRY



#### **APL - FULL AUTOMATIC PACKAGING LINE**

DIMENSIONS: 2,64x4,6 M

HEIGHT: 2 M

INPUT VOLTAGE: 400 V AC 3P+N+G 50 Hz

Power: 10 kW

COMPRESSED AIR: 6-8 BAR

AIR CONSUMPTION: 700 NL/ MIN

OPERATIVE TEMPERATURE: 10°C - 35°C RELATIVE HUMIDITY: 20%-70% DRY