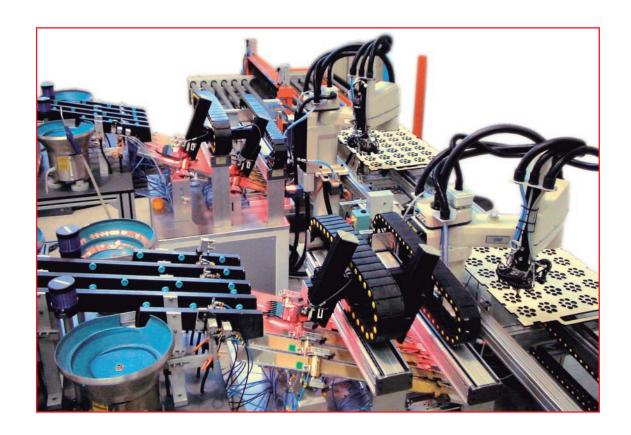

### APS - MULTIFORMAT INDUSTRIAL PACKAGING SYSTEM

DIMENSIONS: 6,5x5 M

HEIGHT: 2,2 M

INPUT VOLTAGE: 400 V AC 3P+N+G 50 Hz

Power: 12 kW

COMPRESSED AIR: 6-8 BAR

AIR CONSUMPTION: 700 NL/ MIN

OPERATIVE TEMPERATURE: 10°C - 35°C RELATIVE HUMIDITY: 20%-70% DRY

#### **APL - FULL AUTOMATIC PACKAGING LINE**

DIMENSIONS: 2,64x4,6 M

HEIGHT: 2 M

INPUT VOLTAGE: 400 V AC 3P+N+G 50 Hz

Power: 10 kW

COMPRESSED AIR: 6-8 BAR

AIR CONSUMPTION: 700 NL/ MIN

OPERATIVE TEMPERATURE: 10°C - 35°C RELATIVE HUMIDITY: 20%-70% DRY