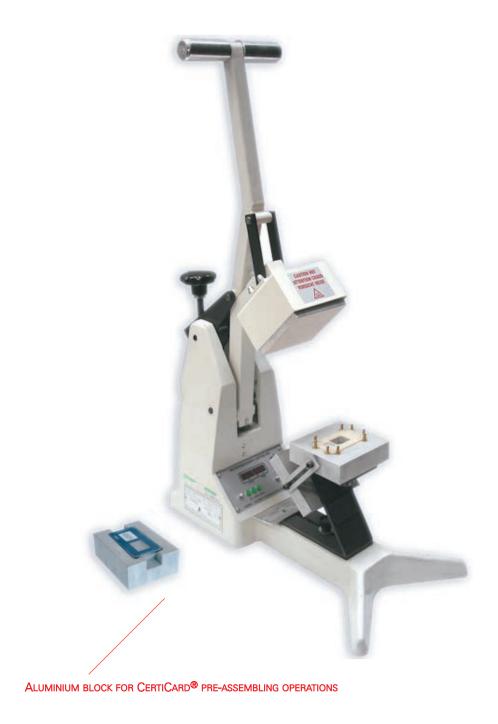

# TP1 - MANUAL THERMOPRESS FOR ONE SINGLE CERTICARD®

# TP2 - SEMI AUTOMATIC THERMOPRESS FOR CERTICARD®

ALUMINIUM BLOCK FOR CERTICARD® PRE-ASSEMBLING OPERATIONS